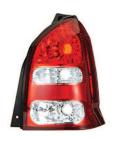

Head Lamp Unit Bolero TY-II

Tail Lamp Assy. Honda City Type II

Side Indicator Lamp Assy. Honda City Type-I/II

Tail Lamp Unit Honda city Type-IV [ZX]