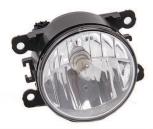

## AGF-0614

Wr, Balero, Ciaz, Ertiga, S-Cross, A-Star, Grand Vita, Eco-Sport, Fiesta, Figo,

Fog Lamp Assy Swift (Valeo Type)

Duster, Fluence, Koleos, Kurid, Bolt, Zest

AG-0221

Tail Lamp Unit Dzire TY-I

AG-0223