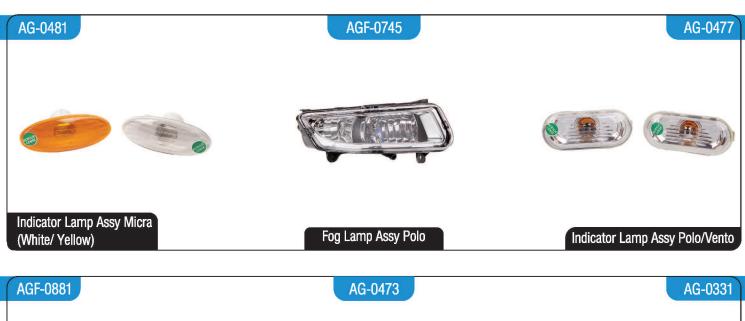

ILH-0842





Tail Lamp Unit Etios TY-I



Head Lamp Unit Etios Type I/Type II/ Liva Type I/II

AG-1031 AG-1012 AGF-0664



Tail Lamp Unit Etios TY-II



Indicator Lamp Assy. Etios TY-I/TY-II/Liva TY-II with holder



Fog Lamp Assy Etios

AG-1041 ILH-0821 AG-0351



Tail Lamp Unit Liva TY-II

Head Lamp Unit Santro Type-II

Tail Lamp Unit Santro TY-II































































AG-0454 AG-0455 AGF-0691









Side Indicator Lamp Assy. Tavera

Rear Bumper Reflector L/R Tavera

Fog Lamp Assy Tavera

ILH-0891

AGF-0692

AGF-0693







Head Lamp Unit TAVERA TYPE-II

Fog Lamp Assy Tavera Type-II

Fog Lamp Assy Beat

AG-0456

AG-0443

AGF-0731



Tail Lamp Unit Beat TY-II









Side Indicator Lamp Assy. Spark/Beat (White/Yellow)

Fog Lamp Assy Micra