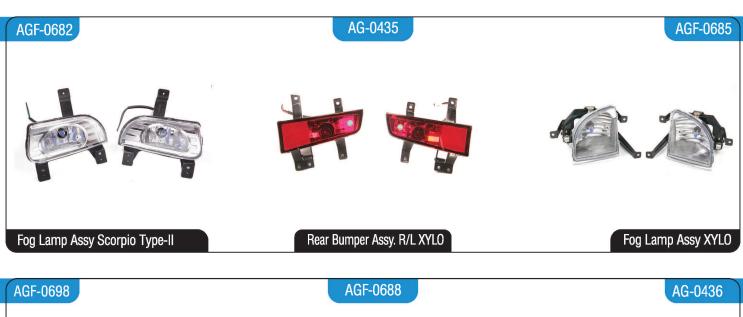

Fog Lamp Assy Alto TY-II

All Logos & There Names are Registered Trademarks of Respective Manufacturers. Product are for illustrative purposes only.

AG-0432-RLU AGF-0751 AG-0411

Fog Lamp Assy Scorpio S11

Tail Lamp Assy. Bolero TY-I

AG-0414 AG-0415 AG-0416

Parking Lamp Assy. Bolero Full/Half Tapper L/R

Indicator Lamp Assy. DI/540

Tail Lamp Assy. Maxi- Truck/Pickup/ Gypsy/Champion

AG-0417

AGF-0683

ILH-0880

Fog Lamp Assy Bolero Type-I (White/Yellow)