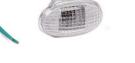

#### AG-0465 AG-0464 AGF-0741

Side Indicator Lamp Assy. Honda City Type-III

Side Indicator Lamp Assy. Honda City Type-IV [ZX]/V/VI/VII/Amaze TY-I/II (White)

Fog Lamp Assy Honda City Type-IV