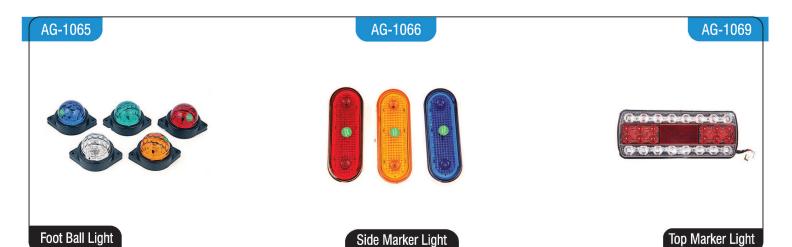

it Etios TY-I



Head Lamp Unit Etios Type I/Type II/ Liva Type I/II

AG-1031 AG-1012 AGF-0664



Tail Lamp Unit Etios TY-II



Indicator Lamp Assy. Etios TY-I/TY-II/Liva TY-II with holder



Fog Lamp Assy Etios

AG-1041 ILH-0821 AG-0351



Tail Lamp Unit Liva TY-II

Head Lamp Unit Santro Type-II

Tail Lamp Unit Santro TY-II































































AG-0454 AG-0455 AGF-0691









Side Indicator Lamp Assy. Tavera

Rear Bumper Reflector L/R Tavera

Fog Lamp Assy Tavera

ILH-0891

AGF-0692

AGF-0693







Head Lamp Unit TAVERA TYPE-II

Fog Lamp Assy Tavera Type-II

Fog Lamp Assy Beat

AG-0456

AG-0443

AGF-0731



Tail Lamp Unit Beat TY-II









Side Indicator Lamp Assy. Spark/Beat (White/Yellow)

Fog Lamp Assy Micra