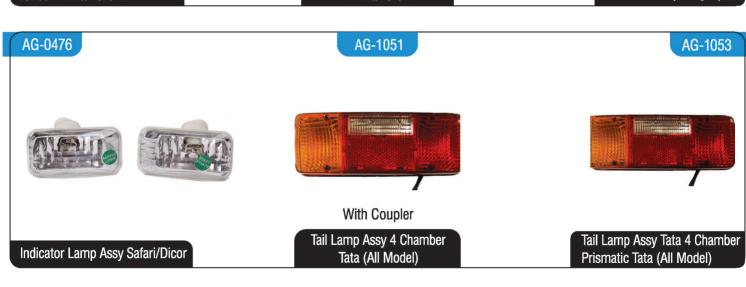

AG-0414 AG-0415 AG-0416

Parking Lamp Assy. Bolero Full/Half Tapper L/R

Indicator Lamp Assy. DI/540

Tail Lamp Assy. Maxi- Truck/Pickup/ Gypsy/Champion

AG-0417

AGF-0683

ILH-0880

Fog Lamp Assy Bolero Type-I (White/Yellow)

Head Lamp Unit Bolero TY-II

Tail Lamp Assy. Honda City Type II

Side Indicator Lamp Assy. Honda City Type-I/II

Tail Lamp Unit Honda city Type-IV [ZX]