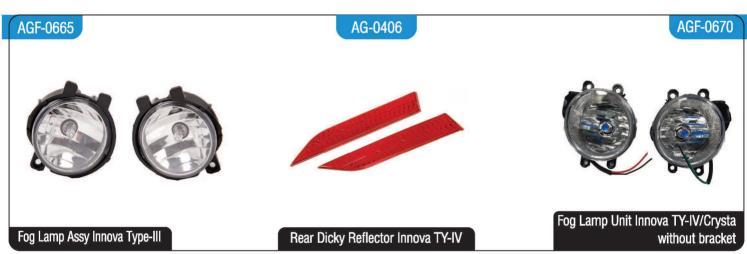

Head Lamp Unit Etios Type I/Type II/ Liva Type I/II

AG-1031 AG-1012 AGF-0664

Tail Lamp Unit Etios TY-II

Indicator Lamp Assy. Etios TY-I/TY-II/Liva TY-II with holder

Fog Lamp Assy Etios

AG-1041 ILH-0821 AG-0351

Tail Lamp Unit Liva TY-II

Head Lamp Unit Santro Type-II

Tail Lamp Unit Santro TY-II

AG-0454 AG-0455 AGF-0691

Side Indicator Lamp Assy. Tavera

Rear Bumper Reflector L/R Tavera

Fog Lamp Assy Tavera

ILH-0891