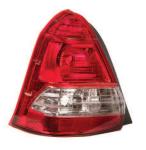

Tail Lamp Assy Half LED Baleno TY-II

Tail Lamp Unit Brezza Non-LED/LED

AGF-0615 AG-0513 ILH-0803

Head Lamp Unit Alto Type-II

AGF-0133 AGF-0603

Tail Lamp Unit Alto TY-II

Indicator Lamp Assy Alto TY-I/III/ Wagon R TY-I/II