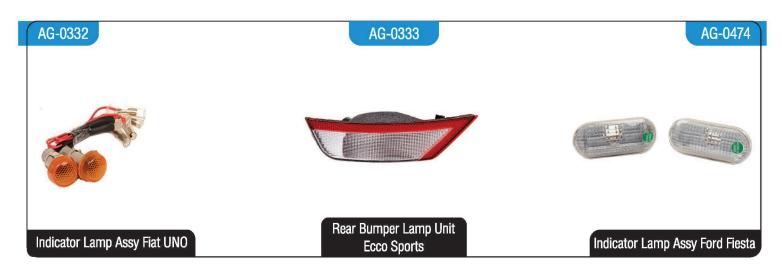

Nissan

VW

Skoda

Fiat-UNO

Ford & Others

3-12

13-16

17-18

19-21

22-24

25-27

28-29

30

30

30

30