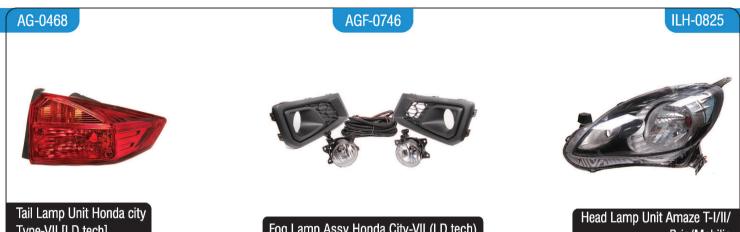

Head Lamp Unit Bolero TY-II

Tail Lamp Assy. Honda City Type II

Side Indicator Lamp Assy. Honda City Type-I/II

Tail Lamp Unit Honda city Type-IV [ZX]

#### AG-0465 AG-0464 AGF-0741

Side Indicator Lamp Assy. Honda City Type-III

Side Indicator Lamp Assy. Honda City Type-IV [ZX]/V/VI/VII/Amaze TY-I/II (White)

Fog Lamp Assy Honda City Type-IV

#### ILH-0824 AG-0466 AG-0467

Head Lamp Unit HONDA CITY TY-V/VI

Tail Lamp Unit Honda City Type-V [I V tech ty-I]

Tail Lamp Unit Honda City Type-VI [I V tech TY-II]

AGF-0668 AG-1011 ILH-0842

Tail Lamp Unit Etios TY-I