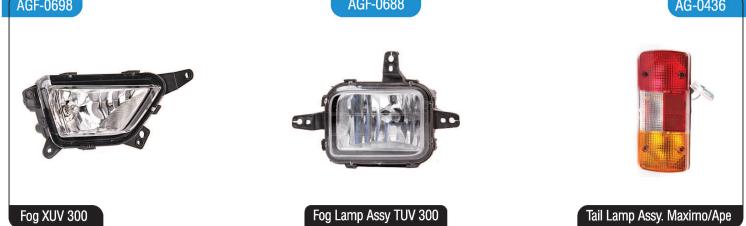

Head Lamp Unit Bolero TY-II

Tail Lamp Assy. Honda City Type II

Side Indicator Lamp Assy. Honda City Type-I/II

Tail Lamp Unit Honda city Type-IV [ZX]