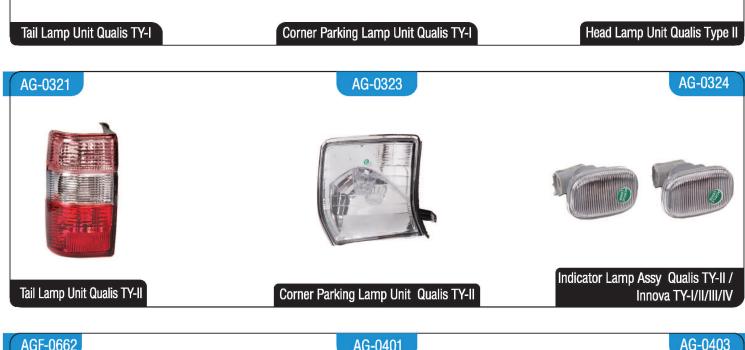

arking Lamp Assy. Bolero Full/Half Tapper L/R



Indicator Lamp Assy. DI/540



Tail Lamp Assy. Maxi- Truck/Pickup/ Gypsy/Champion

AG-0417

AGF-0683

ILH-0880

Fog Lamp Assy Bolero Type-I (White/Yellow)

Head Lamp Unit Bolero TY-II

















































Tail Lamp Assy. Honda City Type II

Side Indicator Lamp Assy. Honda City Type-I/II

Tail Lamp Unit Honda city Type-IV [ZX]

#### AG-0465 AG-0464 AGF-0741











Side Indicator Lamp Assy. Honda City Type-III

Side Indicator Lamp Assy. Honda City Type-IV [ZX]/V/VI/VII/Amaze TY-I/II (White)

Fog Lamp Assy Honda City Type-IV

#### ILH-0824 AG-0466 AG-0467







Head Lamp Unit HONDA CITY TY-V/VI

Tail Lamp Unit Honda City Type-V [I V tech ty-I]

Tail Lamp Unit Honda City Type-VI [I V tech TY-II]



































AGF-0668 AG-1011 ILH-0842





Tail Lamp Unit Etios TY-I



Head Lamp Unit Etios Type I/Type II/ Liva Type I/II

AG-1031 AG-1012 AGF-0664



Tail Lamp Unit Etios TY-II



Indicator Lamp Assy. Etios TY-I/TY-II/Liva TY-II with holder



Fog Lamp Assy Etios

AG-1041 ILH-0821 AG-0351



Tail Lamp Unit Liva TY-II

Head Lamp Unit Santro Type-II

Tail Lamp Unit Santro TY-II































































AG-0454 AG-0455 AGF-0691









Side Indicator Lamp Assy. Tavera

Rear Bumper Reflector L/R Tavera

Fog Lamp Assy Tavera

ILH-0891

AGF-0692

AGF-0693







Head Lamp Unit TAVERA TYPE-II

Fog Lamp Assy Tavera Type-II

Fog Lamp Assy Beat

AG-0456

AG-0443

AGF-0731



Tail Lamp Unit Beat TY-II









Side Indicator Lamp Assy. Spark/Beat (White