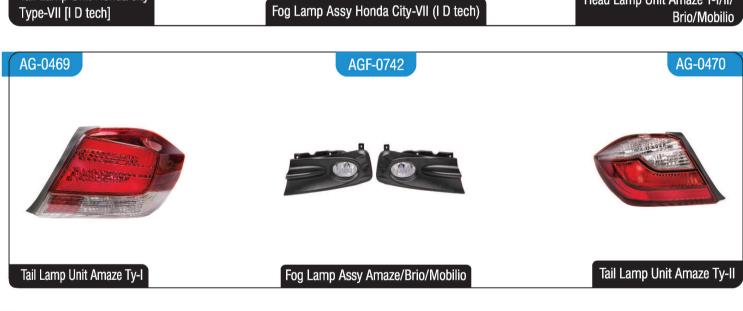

#### AG-0465 AG-0464 AGF-0741

Side Indicator Lamp Assy. Honda City Type-III

Side Indicator Lamp Assy. Honda City Type-IV [ZX]/V/VI/VII/Amaze TY-I/II (White)

Fog Lamp Assy Honda City Type-IV

#### ILH-0824 AG-0466 AG-0467

Head Lamp Unit HONDA CITY TY-V/VI

Tail Lamp Unit Honda City Type-V [I V tech ty-I]

Tail Lamp Unit Honda City Type-VI [I V tech TY-II]

AGF-0668 AG-1011 ILH-0842

Tail Lamp Unit Etios TY-I