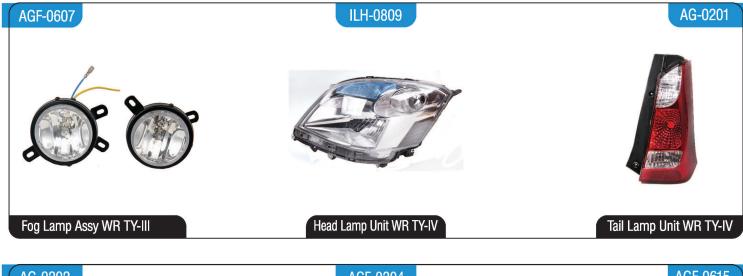

Rear Bumper Reflector L/R Dzire TY-I/II/III/Swift TY-II/III/IV/Ertiga/ SX4/Brezza/Ritz

# AGF-0602



Fog Lamp Assy Swift/Dzire with Bezel

### AG-0222



Tail Lamp Unit Dzire TY-II

AG-0224



All Logos & There Names are Registered Trademarks of Respective Manufacturers. Product are for illustrative purposes only.





AG-0501 AG-0511







Tail Lamp Assy Full LED Baleno TY-II

Tail Lamp Assy Half LED Baleno TY-II

Tail Lamp Unit Brezza Non-LED/LED

AGF-0615 AG-0513 ILH-0803











Head Lamp Unit Alto Type-II

AGF-0133 AGF-0603



Tail Lamp Unit Alto TY-II



Indicator Lamp Assy Alto TY-I/III/ Wagon R TY-I/II





Fog Lamp Assy Alto TY-II

All Logos & There Names are Registered Trademarks of Respective Manufacturers. Product are for illustrative purposes only.

























































































AG-0432-RLU AGF-0751 AG-0411







Fog Lamp Assy Scorpio S11



Tail Lamp Assy. Bolero TY-I

AG-0414 AG-0415 AG-0416



Parking Lamp Assy. Bolero Full/Half Tapper L/R



Indicator Lamp Assy. DI/540



Tail Lamp Assy. Maxi- Truck/Pickup/ Gypsy/Champion

AG-0417

AGF-0683

ILH-0880

Fog Lamp Assy Bolero Type-I (White/Yellow)

Head Lamp Unit Bolero TY-II

















































Tail Lamp Assy. Honda City Type II

Side Indicator Lamp Assy. Honda City Type-I/II

Tail Lamp Unit Honda city Type-IV [ZX]

#### AG-0465 AG-0464 AGF-0741











Side Indicator Lamp Assy. Honda City Type-III

Side Indicator Lamp Assy. Honda City Type-IV [ZX]/V/VI/VII/Amaze TY-I/II (White)

Fog Lamp Assy Honda City Type-IV