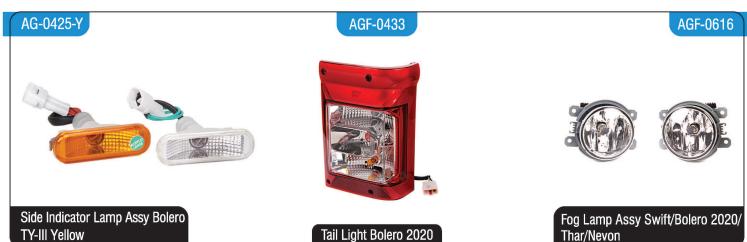

Brezza Non-LED/LED

AGF-0615 AG-0513 ILH-0803











Head Lamp Unit Alto Type-II

AGF-0133 AGF-0603



Tail Lamp Unit Alto TY-II



Indicator Lamp Assy Alto TY-I/III/ Wagon R TY-I/II





Fog Lamp Assy Alto TY-II

All Logos & There Names are Registered Trademarks of Respective Manufacturers. Product are for illustrative purposes only.

























































































AG-0432-RLU AGF-0751 AG-0411







Fog Lamp Assy Scorpio S11



Tail Lamp Assy. Bolero TY-I

AG-0414 AG-0415 AG-0416



Parking Lamp Assy. Bolero Full/Half Tapper L/R



Indicator Lamp Assy. DI/540



Tail Lamp Assy. Maxi- Truck/Pickup/ Gypsy/Champion

AG-0417

AGF-0683

ILH-0880

Fog Lamp Assy Bolero Type-I (White/Yellow)

Head Lamp Unit Bolero TY-II

















































Tail Lamp Assy. Honda City Type II

Side Indicator Lamp Assy. Honda City Type-I/II

Tail Lamp Unit Honda city Type-IV [ZX]

#### AG-0465 AG-0464 AGF-0741











Side Indicator Lamp Assy. Honda City Type-III

Side Indicator Lamp Assy. Honda City Type-IV [ZX]/V/VI/VII/Amaze TY-I/II (White)

Fog Lamp Assy Honda City Type-IV

#### ILH-0824 AG-0466 AG-0467







Head Lamp Unit HONDA CITY TY-V/VI

Tail Lamp Unit Honda City Type-V [I V tech ty-I]

Tail Lamp Unit Honda City Type-VI [I V tech TY-II]



































AGF-0668 AG-1011 ILH-0842





Tail Lamp Unit Etios TY-I



Head Lamp Unit Etios Type I/Type II/ Liva Type I/II

AG-1031 AG-1012 AGF-0664



Tail Lamp Unit Etios TY-II



Indicator Lamp Assy. Etios TY-I/TY-II/Liva TY-II with holde