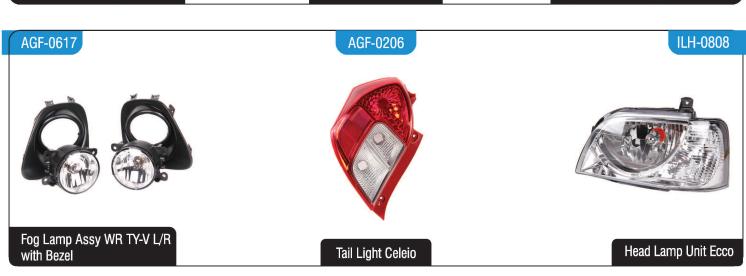

Head Lamp Unit Bolero TY-II

Tail Lamp Assy. Honda City Type II

Side Indicator Lamp Assy. Honda City Type-I/II

Tail Lamp Unit Honda city Type-IV [ZX]