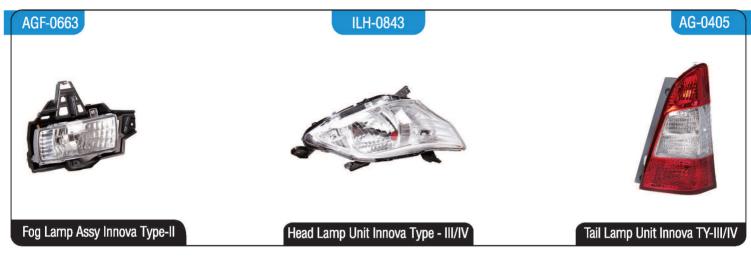

#### ILH-0824 AG-0466 AG-0467

Head Lamp Unit HONDA CITY TY-V/VI

Tail Lamp Unit Honda City Type-V [I V tech ty-I]

Tail Lamp Unit Honda City Type-VI [I V tech TY-II]

AGF-0668 AG-1011 ILH-0842

Tail Lamp Unit Etios TY-I

Head Lamp Unit Etios Type I/Type II/ Liva Type I/II

AG-1031 AG-1012 AGF-0664

Tail Lamp Unit Etios TY-II

Indicator Lamp Assy. Etios TY-I/TY-II/Liva TY-II with holder

Fog Lamp Assy Etios

AG-1041 ILH-0821 AG-0351