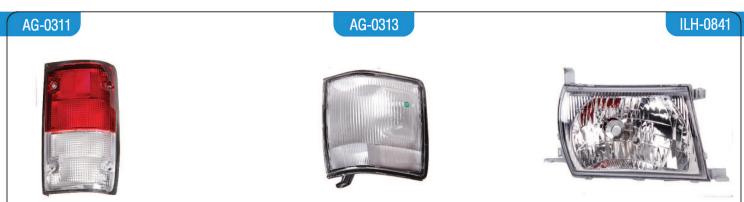

Parking Lamp Assy. Bolero Full/Half Tapper L/R



Indicator Lamp Assy. DI/540



Tail Lamp Assy. Maxi- Truck/Pickup/ Gypsy/Champion

AG-0417

AGF-0683

ILH-0880

Fog Lamp Assy Bolero Type-I (White/Yellow)

Head Lamp Unit Bolero TY-II

















































Tail Lamp Assy. Honda City Type II

Side Indicator Lamp Assy. Honda City Type-I/II

Tail Lamp Unit Honda city Type-IV [ZX]

#### AG-0465 AG-0464 AGF-0741











Side Indicator Lamp Assy. Honda City Type-III

Side Indicator Lamp Assy. Honda City Type-IV [ZX]/V/VI/VII/Amaze TY-I/II (White)

Fog Lamp Assy Honda City Type-IV

#### ILH-0824 AG-0466 AG-0467







Head Lamp Unit HONDA CITY TY-V/VI

Tail Lamp Unit Honda City Type-V [I V tech ty-I]

Tail Lamp Unit Honda City Type-VI [I V tech TY-II]



































AGF-0668 AG-1011 ILH-0842





Tail Lamp Unit Etios TY-I



Head Lamp Unit Etios Type I/Type II/ Liva Type I/II

AG-1031 AG-1012 AGF-0664



Tail Lamp Unit Etios TY-II



Indicator Lamp Assy. Etios TY-I/TY-II/Liva TY-II with holder



Fog Lamp Assy Etios

AG-1041 ILH-0821 AG-0351



Tail Lamp Unit Liva TY-II

Head Lamp Unit Santro Type-II

Tail Lamp Unit Santro TY-II































































AG-0454 AG-0455 AGF-0691









Side Indicator Lamp Assy. Tavera

Rear Bumper Reflector L/R Tavera

Fog Lamp Assy Tavera

ILH-0891

AGF-0692

AGF-0693







Head Lamp Unit TAVERA TYPE-II

Fog Lamp Assy Tavera Type-II

Fog Lamp Assy Beat

AG-0456

AG-0443

AGF-0731



Tail Lamp Unit Beat TY-II









Side Indicator Lamp Assy. Spark/Beat (Whi