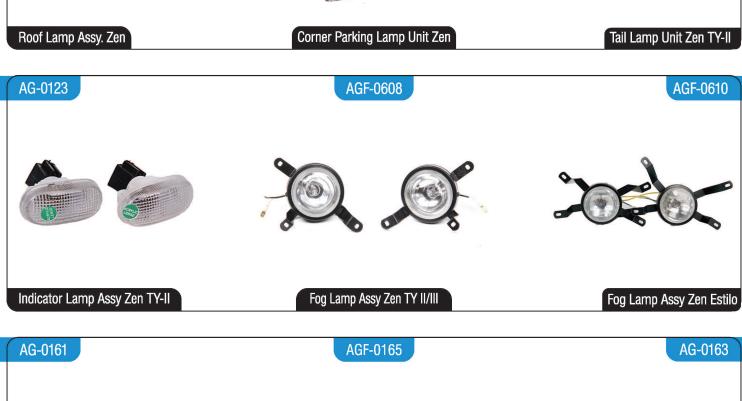

AG-0414 AG-0415 AG-0416

Parking Lamp Assy. Bolero Full/Half Tapper L/R

Indicator Lamp Assy. DI/540

Tail Lamp Assy. Maxi- Truck/Pickup/ Gypsy/Champion

AG-0417

AGF-0683

ILH-0880

Fog Lamp Assy Bolero Type-I (White/Yellow)