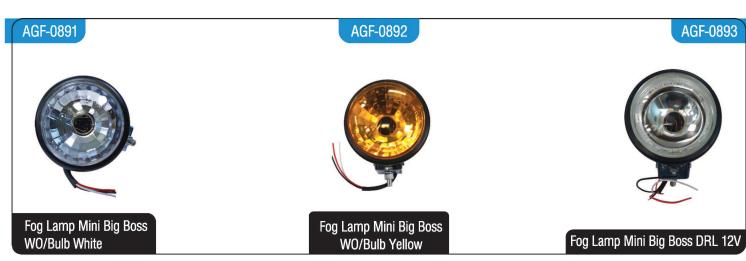

Etios TY-I



Head Lamp Unit Etios Type I/Type II/ Liva Type I/II

AG-1031 AG-1012 AGF-0664



Tail Lamp Unit Etios TY-II



Indicator Lamp Assy. Etios TY-I/TY-II/Liva TY-II with holder



Fog Lamp Assy Etios

AG-1041 ILH-0821 AG-0351



Tail Lamp Unit Liva TY-II

Head Lamp Unit Santro Type-II

Tail Lamp Unit Santro TY-II































































AG-0454 AG-0455 AGF-0691









Side Indicator Lamp Assy. Tavera

Rear Bumper Reflector L/R Tavera

Fog Lamp Assy Tavera

ILH-0891

AGF-0692

AGF-0693







Head Lamp Unit TAVERA TYPE-II

Fog Lamp Assy Tavera Type-II

Fog Lamp Assy Beat

AG-0456

AG-0443

AGF-0731



Tail Lamp Unit Beat TY-II









Side Indicator Lamp Assy. Spark/Beat (White/Yellow)

Fog Lamp Assy Micra