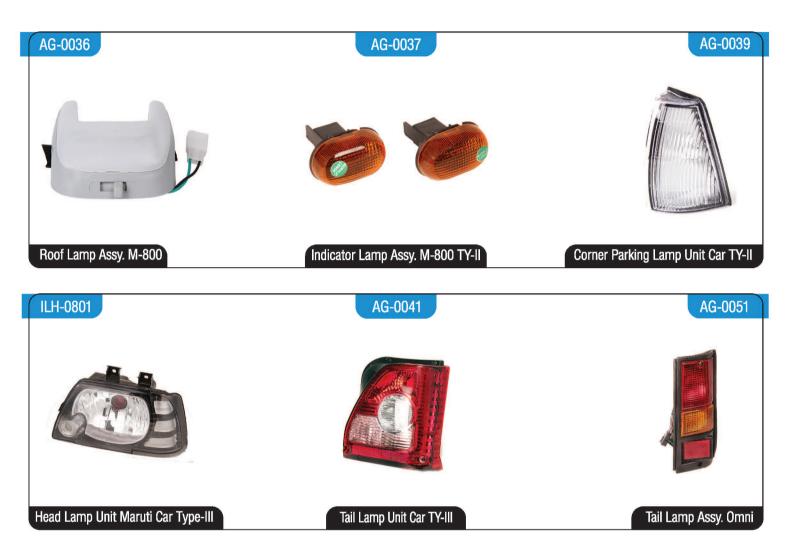

tor L/R Dzire TY-I/II/III/Swift TY-II/III/IV/Ertiga/ SX4/Brezza/Ritz

# AGF-0602



Fog Lamp Assy Swift/Dzire with Bezel

### AG-0222



Tail Lamp Unit Dzire TY-II

AG-0224



All Logos & There Names are Registered Trademarks of Respective Manufacturers. Product are for illustrative purposes only.





AG-0501 AG-0511







Tail Lamp Assy Full LED Baleno TY-II

Tail Lamp Assy Half LED Baleno TY-II

Tail Lamp Unit Brezza Non-LED/LED

AGF-0615 AG-0513 ILH-0803











Head Lamp Unit Alto Type-II

AGF-0133 AGF-0603



Tail Lamp Unit Alto TY-II



Indicator Lamp Assy Alto TY-I/III/ Wagon R TY-I/II





Fog Lamp Assy Alto TY-II

All Logos & There Names are Registered Trademarks of Respective Manufacturers. Product are for illustrative purposes only.

























































































AG-0432-RLU AGF-0751 AG-0411







Fog Lamp Assy Scorpio S11



Tail Lamp Assy. Bolero TY-I

AG-0414 AG-0415 AG-0416



Parking Lamp Assy. Bolero Full/Half Tapper L/R



Indicator Lamp Assy. DI/540



Tail Lamp Assy. Maxi- Truck/Pickup/ Gypsy/Champion

AG-0417

AGF-0683

ILH-0880

Fog Lamp Assy Bolero Type-I (White/Yellow)

Head Lamp Unit Bolero TY-II

















































Tail Lamp Assy. Honda City Type II

Side Indicator Lamp Assy. Honda City Type-I/II

Tail Lamp Unit Honda city Type-IV [ZX]

#### AG-0465 AG-0464 AGF-0741











Side Indicator Lamp Assy. Honda City Type-III

Side Indicator Lamp Assy. Honda City Type-IV [ZX]/V/VI/VII/Amaze TY-I/II (White)

Fog Lamp Assy Honda City Type-IV

#### ILH-0824 AG-046