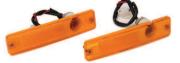

#### AG-0465 AG-0464 AGF-0741

Side Indicator Lamp Assy. Honda City Type-III

Side Indicator Lamp Assy. Honda City Type-IV [ZX]/V/VI/VII/Amaze TY-I/II (White)

Fog Lamp Assy Honda City Type-IV