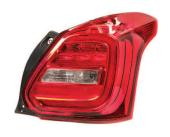

Head Lamp Unit Bolero TY-II

Tail Lamp Assy. Honda City Type II

Side Indicator Lamp Assy. Honda City Type-I/II

Tail Lamp Unit Honda city Type-IV [ZX]