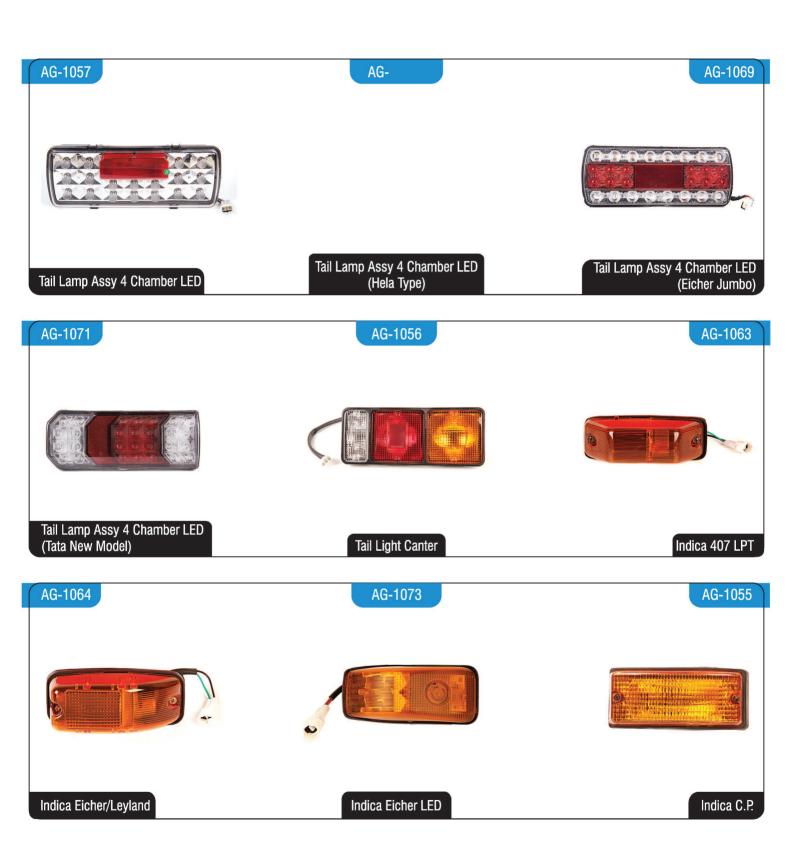

Head Lamp Unit Bolero TY-II

Tail Lamp Assy. Honda City Type II

Side Indicator Lamp Assy. Honda City Type-I/II

Tail Lamp Unit Honda city Type-IV [ZX]