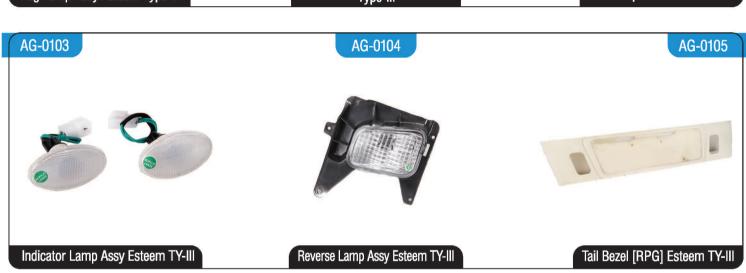

I/III/Swift TY-II/III/IV/Ertiga/ SX4/Brezza/Ritz

# AGF-0602



Fog Lamp Assy Swift/Dzire with Bezel

### AG-0222



Tail Lamp Unit Dzire TY-II

AG-0224



All Logos & There Names are Registered Trademarks of Respective Manufacturers. Product are for illustrative purposes only.





AG-0501 AG-0511







Tail Lamp Assy Full LED Baleno TY-II

Tail Lamp Assy Half LED Baleno TY-II

Tail Lamp Unit Brezza Non-LED/LED

AGF-0615 AG-0513 ILH-0803











Head Lamp Unit Alto Type-II

AGF-0133 AGF-0603



Tail Lamp Unit Alto TY-II



Indicator Lamp Assy Alto TY-I/III/ Wagon R TY-I/II





Fog Lamp Assy Alto TY-II

All Logos & There Names are Registered Trademarks of Respective Manufacturers. Product are for illustrative purposes only.

























































































AG-0432-RLU AGF-0751 AG-0411







Fog Lamp Assy Scorpio S11



Tail Lamp Assy. Bolero TY-I

AG-0414 AG-0415 AG-0416



Parking Lamp Assy. Bolero Full/Half Tapper L/R



Indicator Lamp Assy. DI/540



Tail Lamp Assy. Maxi- Truck/Pickup/ Gypsy/Champion

AG-0417

AGF-0683

ILH-0880

Fog Lamp Assy Bolero Type-I (White/Yellow)

Head Lamp Unit Bolero TY-II

















































Tail Lamp Assy. Honda City Type II

Side Indicator Lamp Assy. Honda City Type-I/II

Tail Lamp Unit Honda city Type-IV [ZX]

#### AG-0465 AG-0464 AGF-0741











Side Indicator Lamp Assy. Honda City Type-III

Side Indicator Lamp Assy. Honda City Type-IV [ZX]/V/VI/VII/Amaze TY-I/II (White)

Fog Lamp Assy Honda City Type-IV

#### ILH-0824 AG-0466 AG-0467







Hea