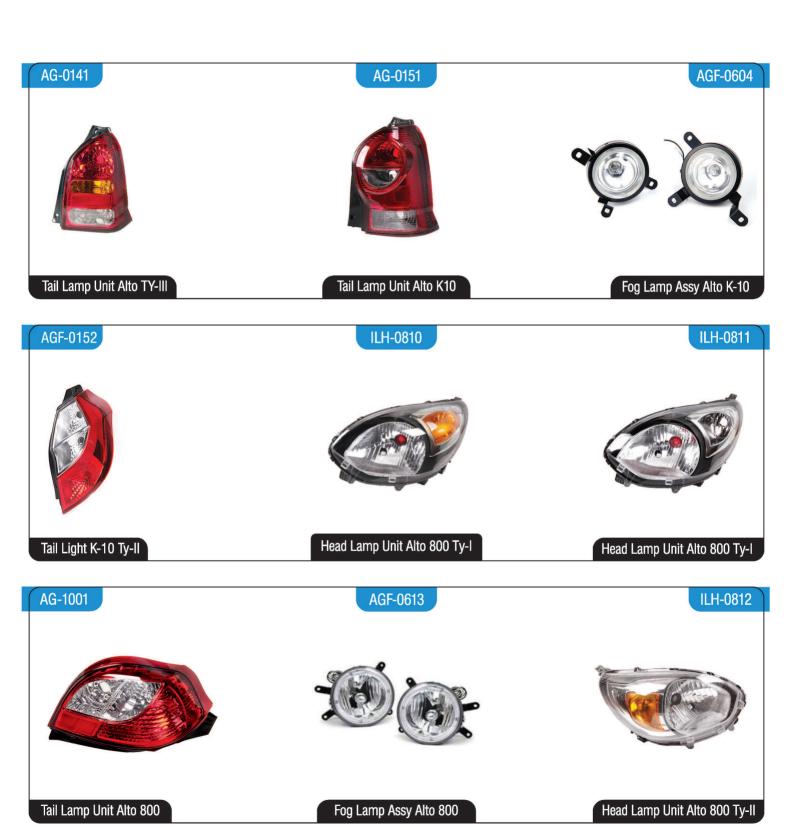

Tail Lamp Assy Half LED Baleno TY-II

Tail Lamp Unit Brezza Non-LED/LED

AGF-0615 AG-0513 ILH-0803

Head Lamp Unit Alto Type-II

AGF-0133 AGF-0603

Tail Lamp Unit Alto TY-II

Indicator Lamp Assy Alto TY-I/III/ Wagon R TY-I/II

Fog Lamp Assy Alto TY-II

All Logos & There Names are Registered Trademarks of Respective Manufacturers. Product are for illustrative purposes only.

AG-0432-RLU AGF-0751 AG-0411

Fog Lamp Assy Scorpio S11

Tail Lamp Assy. Bolero TY-I