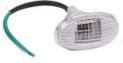

#### AG-0465 AG-0464 AGF-0741

Side Indicator Lamp Assy. Honda City Type-III

Side Indicator Lamp Assy. Honda City Type-IV [ZX]/V/VI/VII/Amaze TY-I/II (White)

Fog Lamp Assy Honda City Type-IV