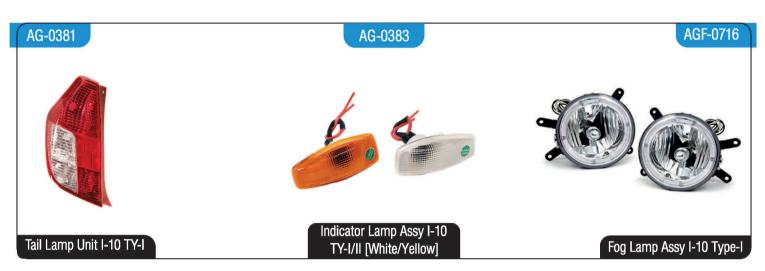

Tail Lamp Unit Liva TY-II

Head Lamp Unit Santro Type-II

Tail Lamp Unit Santro TY-II

AG-0454 AG-0455 AGF-0691

Side Indicator Lamp Assy. Tavera

Rear Bumper Reflector L/R Tavera

Fog Lamp Assy Tavera

ILH-0891