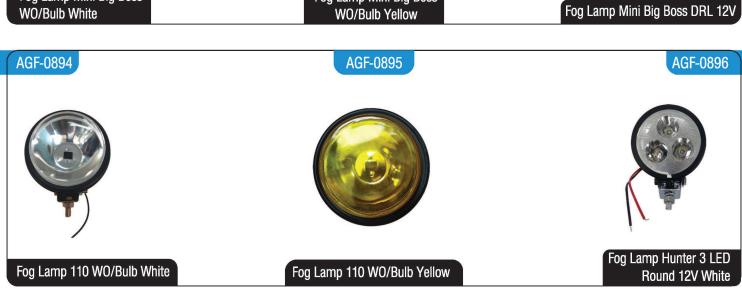

tios TY-I



Head Lamp Unit Etios Type I/Type II/ Liva Type I/II

AG-1031 AG-1012 AGF-0664



Tail Lamp Unit Etios TY-II



Indicator Lamp Assy. Etios TY-I/TY-II/Liva TY-II with holder



Fog Lamp Assy Etios

AG-1041 ILH-0821 AG-0351



Tail Lamp Unit Liva TY-II

Head Lamp Unit Santro Type-II

Tail Lamp Unit Santro TY-II































































AG-0454 AG-0455 AGF-0691









Side Indicator Lamp Assy. Tavera

Rear Bumper Reflector L/R Tavera

Fog Lamp Assy Tavera

ILH-0891

AGF-0692

AGF-0693







Head Lamp Unit TAVERA TYPE-II

Fog Lamp Assy Tavera Type-II

Fog Lamp Assy Beat

AG-0456

AG-0443

AGF-0731



Tail Lamp Unit Beat TY-II









Side Indicator Lamp Assy. Spark/Beat (White/Yellow)

Fog Lamp Assy Micra