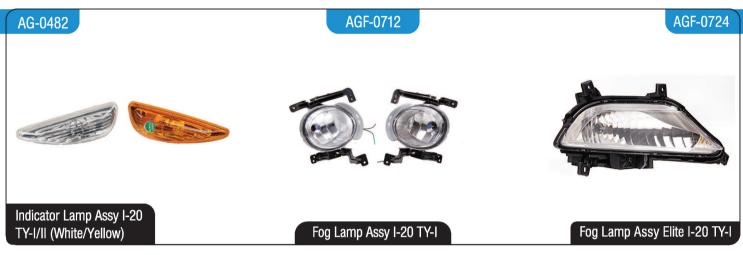

Tail Lamp Unit Liva TY-II

Head Lamp Unit Santro Type-II

Tail Lamp Unit Santro TY-II

AG-0454 AG-0455 AGF-0691

Side Indicator Lamp Assy. Tavera

Rear Bumper Reflector L/R Tavera

Fog Lamp Assy Tavera

ILH-0891