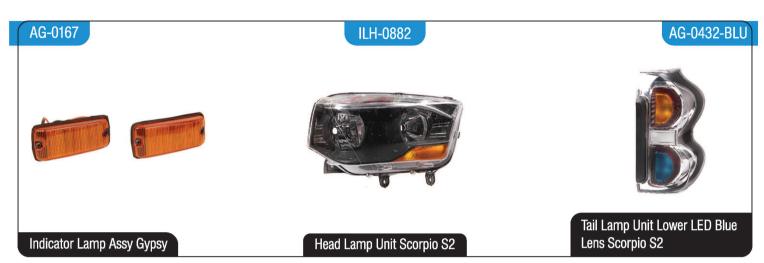

III/IV/Ertiga/ SX4/Brezza/Ritz

# AGF-0602



Fog Lamp Assy Swift/Dzire with Bezel

### AG-0222



Tail Lamp Unit Dzire TY-II

AG-0224



All Logos & There Names are Registered Trademarks of Respective Manufacturers. Product are for illustrative purposes only.





AG-0501 AG-0511







Tail Lamp Assy Full LED Baleno TY-II

Tail Lamp Assy Half LED Baleno TY-II

Tail Lamp Unit Brezza Non-LED/LED

AGF-0615 AG-0513 ILH-0803











Head Lamp Unit Alto Type-II

AGF-0133 AGF-0603



Tail Lamp Unit Alto TY-II



Indicator Lamp Assy Alto TY-I/III/ Wagon R TY-I/II





Fog Lamp Assy Alto TY-II

All Logos & There Names are Registered Trademarks of Respective Manufacturers. Product are for illustrative purposes only.

























































































AG-0432-RLU AGF-0751 AG-0411







Fog Lamp Assy Scorpio S11



Tail Lamp Assy. Bolero TY-I

AG-0414 AG-0415 AG-0416



Parking Lamp Assy. Bolero Full/Half Tapper L/R



Indicator Lamp Assy. DI/540



Tail Lamp Assy. Maxi- Truck/Pickup/ Gypsy/Champion

AG-0417

AGF-0683

ILH-0880

Fog Lamp Assy Bolero Type-I (White/Yellow)

Head Lamp Unit Bolero TY-II

















































Tail Lamp Assy. Honda City Type II

Side Indicator Lamp Assy. Honda City Type-I/II

Tail Lamp Unit Honda city Type-IV [ZX]

#### AG-0465 AG-0464 AGF-0741











Side Indicator Lamp Assy. Honda City Type-III

Side Indicator Lamp Assy. Honda City Type-IV [ZX]/V/VI/VII/Amaze TY-I/II (White)

Fog Lamp Assy Honda City Type-IV

#### ILH-0824 AG-0466 AG-0467







Head Lamp Unit HONDA