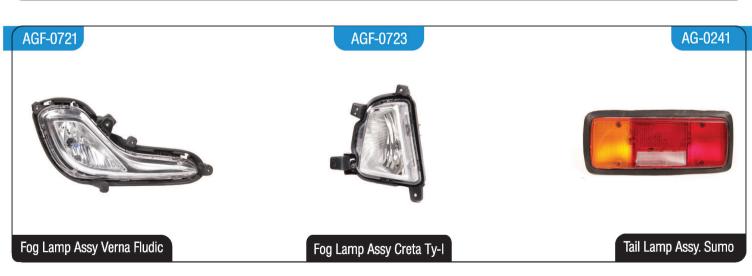

-0465 AG-0464 AGF-0741











Side Indicator Lamp Assy. Honda City Type-III

Side Indicator Lamp Assy. Honda City Type-IV [ZX]/V/VI/VII/Amaze TY-I/II (White)

Fog Lamp Assy Honda City Type-IV

#### ILH-0824 AG-0466 AG-0467







Head Lamp Unit HONDA CITY TY-V/VI

Tail Lamp Unit Honda City Type-V [I V tech ty-I]

Tail Lamp Unit Honda City Type-VI [I V tech TY-II]



































AGF-0668 AG-1011 ILH-0842





Tail Lamp Unit Etios TY-I



Head Lamp Unit Etios Type I/Type II/ Liva Type I/II

AG-1031 AG-1012 AGF-0664



Tail Lamp Unit Etios TY-II



Indicator Lamp Assy. Etios TY-I/TY-II/Liva TY-II with holder



Fog Lamp Assy Etios

AG-1041 ILH-0821 AG-0351



Tail Lamp Unit Liva TY-II

Head Lamp Unit Santro Type-II

Tail Lamp Unit Santro TY-II































































AG-0454 AG-0455 AGF-0691









Side Indicator Lamp Assy. Tavera

Rear Bumper Reflector L/R Tavera

Fog Lamp Assy Tavera

ILH-0891

AGF-0692

AGF-0693







Head Lamp Unit TAVERA TYPE-II

Fog Lamp Assy Tavera Type-II

Fog Lamp Assy Beat

AG-0456

AG-0443

AGF-0731



Tail Lamp Unit Beat TY-II









Side Indicator Lamp Assy. Spark/Beat (White/Yellow)

Fog Lamp Assy Micra