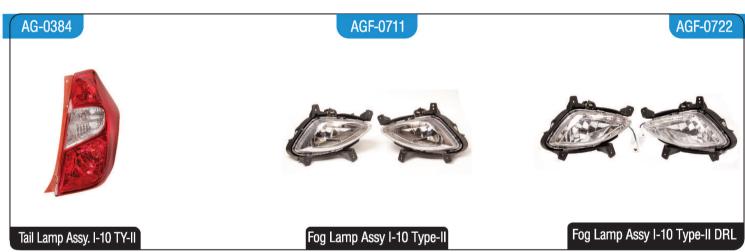

ZX]

#### AG-0465 AG-0464 AGF-0741











Side Indicator Lamp Assy. Honda City Type-III

Side Indicator Lamp Assy. Honda City Type-IV [ZX]/V/VI/VII/Amaze TY-I/II (White)

Fog Lamp Assy Honda City Type-IV

#### ILH-0824 AG-0466 AG-0467







Head Lamp Unit HONDA CITY TY-V/VI

Tail Lamp Unit Honda City Type-V [I V tech ty-I]

Tail Lamp Unit Honda City Type-VI [I V tech TY-II]



































AGF-0668 AG-1011 ILH-0842





Tail Lamp Unit Etios TY-I



Head Lamp Unit Etios Type I/Type II/ Liva Type I/II

AG-1031 AG-1012 AGF-0664



Tail Lamp Unit Etios TY-II



Indicator Lamp Assy. Etios TY-I/TY-II/Liva TY-II with holder



Fog Lamp Assy Etios

AG-1041 ILH-0821 AG-0351



Tail Lamp Unit Liva TY-II

Head Lamp Unit Santro Type-II

Tail Lamp Unit Santro TY-II































































AG-0454 AG-0455 AGF-0691









Side Indicator Lamp Assy. Tavera

Rear Bumper Reflector L/R Tavera

Fog Lamp Assy Tavera

ILH-0891

AGF-0692

AGF-0693







Head Lamp Unit TAVERA TYPE-II

Fog Lamp Assy Tavera Type-II

Fog Lamp Assy Beat

AG-0456

AG-0443

AGF-0731



Tail Lamp Unit Beat TY-II









Side Indicator Lamp Assy. Spark/Beat (White/Yellow)

Fog Lamp Assy Micra