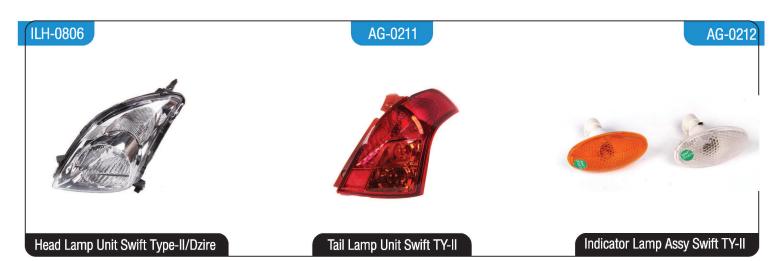

31-32

All Logos & There Names are Registered Trademarks of Respective Manufacturers. Products are for illustrative purposes only.

Fog Light Swift Led

Head Lamp Unit Swift Type-IV/Dzire TY-III

Tail Lamp Assy. Swift TY-IV LED