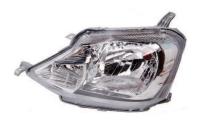

Head Lamp Unit Etios Type I/Type II/ Liva Type I/II

AG-1031 AG-1012 AGF-0664

Tail Lamp Unit Etios TY-II

Indicator Lamp Assy. Etios TY-I/TY-II/Liva TY-II with holder

Fog Lamp Assy Etios

AG-1041 ILH-0821 AG-0351