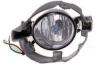

#### AG-0465 AG-0464 AGF-0741

Side Indicator Lamp Assy. Honda City Type-III

Side Indicator Lamp Assy. Honda City Type-IV [ZX]/V/VI/VII/Amaze TY-I/II (White)

Fog Lamp Assy Honda City Type-IV