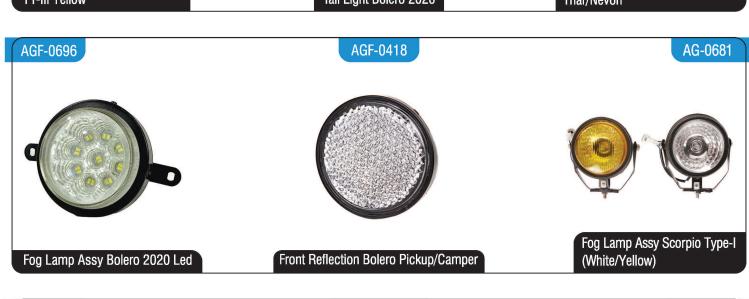

ezza Non-LED/LED

AGF-0615 AG-0513 ILH-0803











Head Lamp Unit Alto Type-II

AGF-0133 AGF-0603



Tail Lamp Unit Alto TY-II



Indicator Lamp Assy Alto TY-I/III/ Wagon R TY-I/II





Fog Lamp Assy Alto TY-II

All Logos & There Names are Registered Trademarks of Respective Manufacturers. Product are for illustrative purposes only.

























































































AG-0432-RLU AGF-0751 AG-0411







Fog Lamp Assy Scorpio S11



Tail Lamp Assy. Bolero TY-I

AG-0414 AG-0415 AG-0416



Parking Lamp Assy. Bolero Full/Half Tapper L/R



Indicator Lamp Assy. DI/540



Tail Lamp Assy. Maxi- Truck/Pickup/ Gypsy/Champion

AG-0417

AGF-0683

ILH-0880

Fog Lamp Assy Bolero Type-I (White/Yellow)

Head Lamp Unit Bolero TY-II

















































Tail Lamp Assy. Honda City Type II

Side Indicator Lamp Assy. Honda City Type-I/II

Tail Lamp Unit Honda city Type-IV [ZX]

#### AG-0465 AG-0464 AGF-0741











Side Indicator Lamp Assy. Honda City Type-III

Side Indicator Lamp Assy. Honda City Type-IV [ZX]/V/VI/VII/Amaze TY-I/II (White)

Fog Lamp Assy Honda City Type-IV

#### ILH-0824 AG-0466 AG-0467







Head Lamp Unit HONDA CITY TY-V/VI

Tail Lamp Unit Honda City Type-V [I V tech ty-I]

Tail Lamp Unit Honda City Type-VI [I V tech TY-II]



































AGF-0668 AG-1011 ILH-0842





Tail Lamp Unit Etios TY-I



Head Lamp Unit Etios Type I/Type II/ Liva Type I/II

AG-1031 AG-1012 AGF-0664



Tail Lamp Unit Etios TY-II



Indicator Lamp Assy. Etios TY-I/TY-II/Liva TY-II with holder