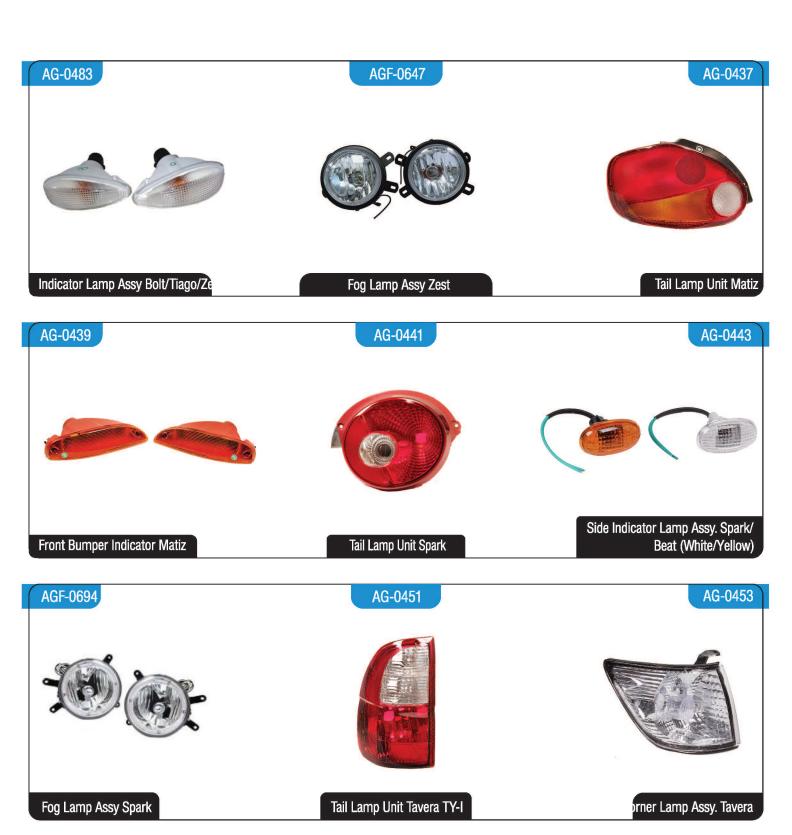

Tail Lamp Unit Liva TY-II

Head Lamp Unit Santro Type-II

Tail Lamp Unit Santro TY-II

AG-0454 AG-0455 AGF-0691

Side Indicator Lamp Assy. Tavera

Rear Bumper Reflector L/R Tavera

Fog Lamp Assy Tavera

ILH-0891

AGF-0692

AGF-0693

Head Lamp Unit TAVERA TYPE-II

Fog Lamp Assy Tavera Type-II

Fog Lamp Assy Beat

AG-0456

AG-0443

AGF-0731