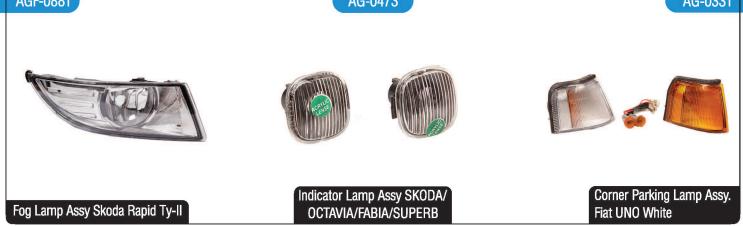

H-0842





Tail Lamp Unit Etios TY-I



Head Lamp Unit Etios Type I/Type II/ Liva Type I/II

AG-1031 AG-1012 AGF-0664



Tail Lamp Unit Etios TY-II



Indicator Lamp Assy. Etios TY-I/TY-II/Liva TY-II with holder



Fog Lamp Assy Etios

AG-1041 ILH-0821 AG-0351



Tail Lamp Unit Liva TY-II

Head Lamp Unit Santro Type-II

Tail Lamp Unit Santro TY-II































































AG-0454 AG-0455 AGF-0691









Side Indicator Lamp Assy. Tavera

Rear Bumper Reflector L/R Tavera

Fog Lamp Assy Tavera

ILH-0891

AGF-0692

AGF-0693







Head Lamp Unit TAVERA TYPE-II

Fog Lamp Assy Tavera Type-II

Fog Lamp Assy Beat

AG-0456

AG-0443

AGF-0731



Tail Lamp Unit Beat TY-II









Side Indicator Lamp Assy. Spark/Beat (White/Yellow)

Fog Lamp Assy Micra