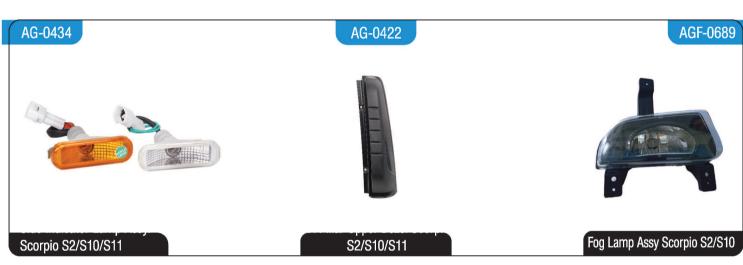

Fog Lamp Assy Alto TY-II

All Logos & There Names are Registered Trademarks of Respective Manufacturers. Product are for illustrative purposes only.

AG-0432-RLU AGF-0751 AG-0411

Fog Lamp Assy Scorpio S11

Tail Lamp Assy. Bolero TY-I