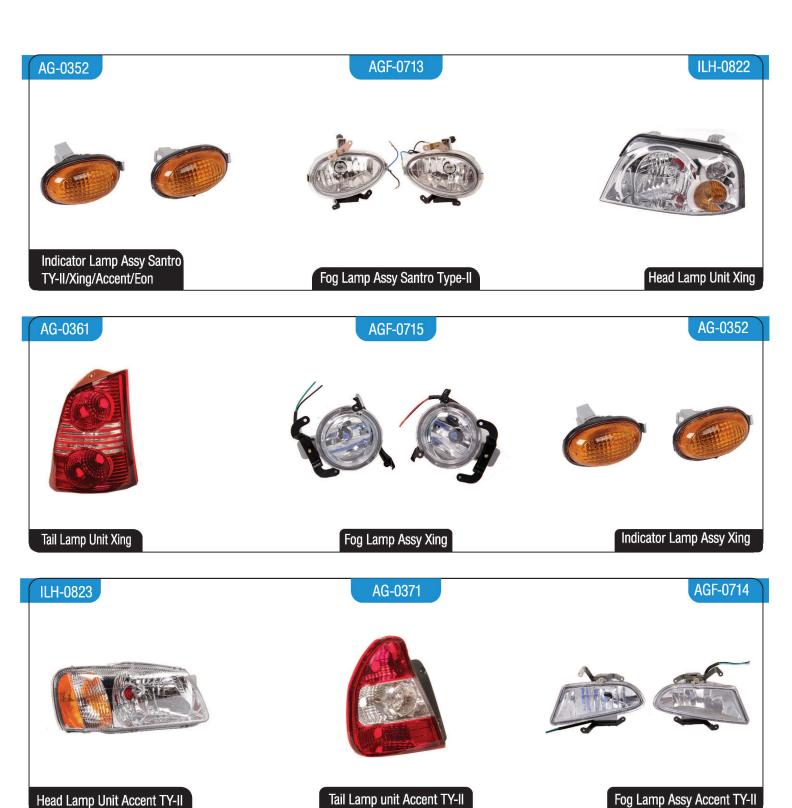

Tail Lamp Unit Liva TY-II

Head Lamp Unit Santro Type-II

Tail Lamp Unit Santro TY-II

AG-0454 AG-0455 AGF-0691

Side Indicator Lamp Assy. Tavera

Rear Bumper Reflector L/R Tavera

Fog Lamp Assy Tavera

ILH-0891

AGF-0692

AGF-0693

Head Lamp Unit TAVERA TYPE-II

Fog Lamp Assy Tavera Type-II

Fog Lamp Assy Beat

AG-0456

AG-0443

AGF-0731