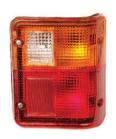

AG-0414 AG-0415 AG-0416

Parking Lamp Assy. Bolero Full/Half Tapper L/R

Indicator Lamp Assy. DI/540

Tail Lamp Assy. Maxi- Truck/Pickup/ Gypsy/Champion

AG-0417

AGF-0683

ILH-0880

Fog Lamp Assy Bolero Type-I (White/Yellow)