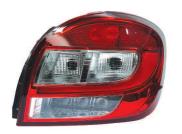

Head Lamp Unit Bolero TY-II

Tail Lamp Assy. Honda City Type II

Side Indicator Lamp Assy. Honda City Type-I/II

Tail Lamp Unit Honda city Type-IV [ZX]