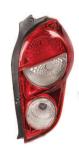

Head Lamp Unit Bolero TY-II

Tail Lamp Assy. Honda City Type II

Side Indicator Lamp Assy. Honda City Type-I/II

Tail Lamp Unit Honda city Type-IV [ZX]