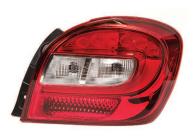

Head Lamp Unit Bolero TY-II

Tail Lamp Assy. Honda City Type II

Side Indicator Lamp Assy. Honda City Type-I/II

Tail Lamp Unit Honda city Type-IV [ZX]