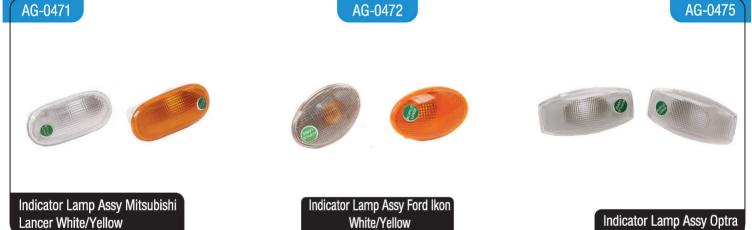

Nissan

VW

Skoda

Fiat-UNO

Ford & Others

3-12

13-16

17-18

19-21

22-24

25-27

28-29

30

30

30

30