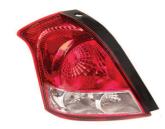

Head Lamp Unit Bolero TY-II

Tail Lamp Assy. Honda City Type II

Side Indicator Lamp Assy. Honda City Type-I/II

Tail Lamp Unit Honda city Type-IV [ZX]