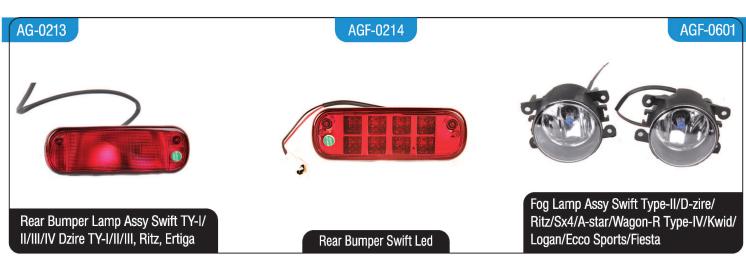

and, we are Down-To-Earth in making products. On the other hand, conform to the development of the times, we absorb new mode and new thinking for constantly enhancing our competitiveness, And to provide customers with more perfect products and services.

**DRS Auto Industries** focuses on product quality and try to safeguard the interests of customers.



All Logos & There Names are Registered Trademarks of Respective Manufacturers. Product are for illustrative purposes only.

# CONTENTS

Maruti

Mahindra

Honda

Toyota

Hyundai

Tata

Cheverolet

Nissan

VW

Skoda

Fiat-UNO

Ford & Others

3-12

13-16

17-18

19-21

22-24

25-27

28-29

30

30

30

30

31-32

All Logos & There Names are Registered Trademarks of Respective Manufacturers. Products are for illustrative purposes only.























Fog Light Swift Led

Head Lamp Unit Swift Type-IV/Dzire TY-III

Tail Lamp Assy. Swift TY-IV LED

## AGF-0614



Wr, Balero, Ciaz, Ertiga, S-Cross, A-Star, Grand Vita, Eco-Sport, Fiesta, Figo,

Fog Lamp Assy Swift (Valeo Type)

Duster, Fluence, Koleos, Kurid, Bolt, Zest

AG-0221



Tail Lamp Unit Dzire TY-I

AG-0223



Rear Bumper Reflector L/R Dzire TY-I/II/III/Swift TY-II/III/IV/Ertiga/ SX4/Brezza/Ritz

# AGF-0602



Fog Lamp Assy Swift/Dzire with Bezel

### AG-0222



Tail Lamp Unit Dzire TY-II

AG-0224



All Logos & There Names are Registered Trademarks of Respective Manufacturers. Product are for illustrative purposes only.





AG-0501 AG-0511







Tail Lamp Assy Full LED Baleno TY-II

Tail Lamp Assy Half LED Baleno TY-II

Tail Lamp Unit Brezza Non-LED/LED

AGF-0615