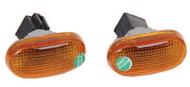

#### AG-0465 AG-0464 AGF-0741

Side Indicator Lamp Assy. Honda City Type-III

Side Indicator Lamp Assy. Honda City Type-IV [ZX]/V/VI/VII/Amaze TY-I/II (White)

Fog Lamp Assy Honda City Type-IV