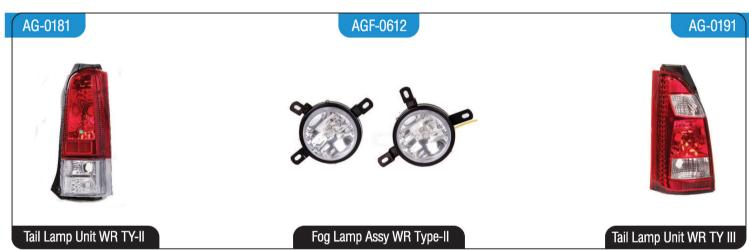

G-0223



Rear Bumper Reflector L/R Dzire TY-I/II/III/Swift TY-II/III/IV/Ertiga/ SX4/Brezza/Ritz

# AGF-0602



Fog Lamp Assy Swift/Dzire with Bezel

### AG-0222



Tail Lamp Unit Dzire TY-II

AG-0224



All Logos & There Names are Registered Trademarks of Respective Manufacturers. Product are for illustrative purposes only.





AG-0501 AG-0511







Tail Lamp Assy Full LED Baleno TY-II

Tail Lamp Assy Half LED Baleno TY-II

Tail Lamp Unit Brezza Non-LED/LED

AGF-0615 AG-0513 ILH-0803











Head Lamp Unit Alto Type-II

AGF-0133 AGF-0603



Tail Lamp Unit Alto TY-II



Indicator Lamp Assy Alto TY-I/III/ Wagon R TY-I/II





Fog Lamp Assy Alto TY-II

All Logos & There Names are Registered Trademarks of Respective Manufacturers. Product are for illustrative purposes only.

























































































AG-0432-RLU AGF-0751 AG-0411







Fog Lamp Assy Scorpio S11



Tail Lamp Assy. Bolero TY-I

AG-0414 AG-0415 AG-0416



Parking Lamp Assy. Bolero Full/Half Tapper L/R



Indicator Lamp Assy. DI/540



Tail Lamp Assy. Maxi- Truck/Pickup/ Gypsy/Champion

AG-0417

AGF-0683

ILH-0880

Fog Lamp Assy Bolero Type-I (White/Yellow)

Head Lamp Unit Bolero TY-II

















































Tail Lamp Assy. Honda City Type II

Side Indicator Lamp Assy. Honda City Type-I/II

Tail Lamp Unit Honda city Type-IV [ZX]

#### AG-0465 AG-0464 AGF-0741











Side Indicator Lamp Assy. Honda City Type-III

Side Indicator Lamp Assy. Honda City Type-IV [ZX]/V/VI/VII/Amaze TY-I/II (White)

Fog Lamp Assy Honda City T