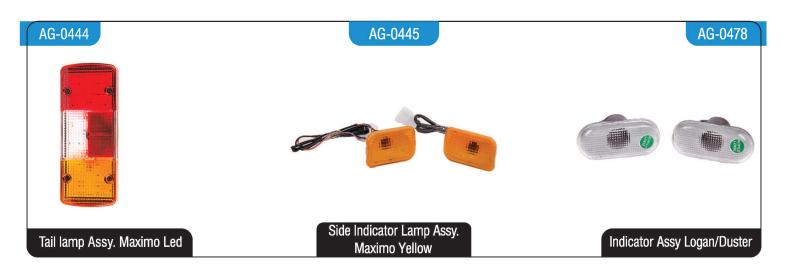

AG-0414 AG-0415 AG-0416

Parking Lamp Assy. Bolero Full/Half Tapper L/R

Indicator Lamp Assy. DI/540

Tail Lamp Assy. Maxi- Truck/Pickup/ Gypsy/Champion

AG-0417

AGF-0683

ILH-0880

Fog Lamp Assy Bolero Type-I (White/Yellow)