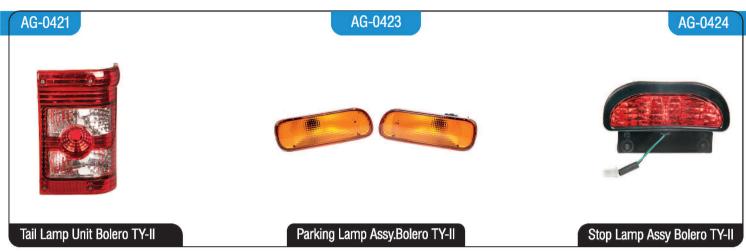

Fog Lamp Assy Alto TY-II

All Logos & There Names are Registered Trademarks of Respective Manufacturers. Product are for illustrative purposes only.

AG-0432-RLU AGF-0751 AG-0411

Fog Lamp Assy Scorpio S11

Tail Lamp Assy. Bolero TY-I

AG-0414 AG-0415 AG-0416

Parking Lamp Assy. Bolero Full/Half Tapper L/R

Indicator Lamp Assy. DI/540

Tail Lamp Assy. Maxi- Truck/Pickup/ Gypsy/Champion

AG-0417

AGF-0683

ILH-0880

Fog Lamp Assy Bolero Type-I (White/Yellow)