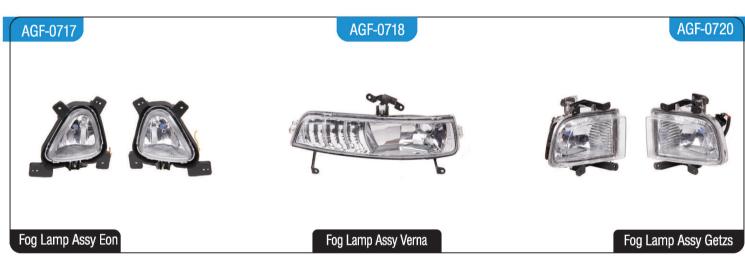

AG-0465 AG-0464 AGF-0741











Side Indicator Lamp Assy. Honda City Type-III

Side Indicator Lamp Assy. Honda City Type-IV [ZX]/V/VI/VII/Amaze TY-I/II (White)

Fog Lamp Assy Honda City Type-IV

#### ILH-0824 AG-0466 AG-0467







Head Lamp Unit HONDA CITY TY-V/VI

Tail Lamp Unit Honda City Type-V [I V tech ty-I]

Tail Lamp Unit Honda City Type-VI [I V tech TY-II]



































AGF-0668 AG-1011 ILH-0842





Tail Lamp Unit Etios TY-I



Head Lamp Unit Etios Type I/Type II/ Liva Type I/II

AG-1031 AG-1012 AGF-0664



Tail Lamp Unit Etios TY-II



Indicator Lamp Assy. Etios TY-I/TY-II/Liva TY-II with holder



Fog Lamp Assy Etios

AG-1041 ILH-0821 AG-0351



Tail Lamp Unit Liva TY-II

Head Lamp Unit Santro Type-II

Tail Lamp Unit Santro TY-II































































AG-0454 AG-0455 AGF-0691









Side Indicator Lamp Assy. Tavera

Rear Bumper Reflector L/R Tavera

Fog Lamp Assy Tavera

ILH-0891

AGF-0692

AGF-0693







Head Lamp Unit TAVERA TYPE-II

Fog Lamp Assy Tavera Type-II

Fog Lamp Assy Beat

AG-0456

AG-0443

AGF-0731



Tail Lamp Unit Beat TY-II









Side Indicator Lamp Assy. Spark/Beat (White/Yellow)

Fog Lamp Assy Micra