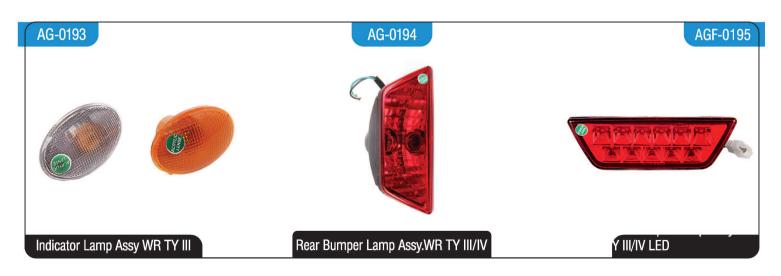

31-32

All Logos & There Names are Registered Trademarks of Respective Manufacturers. Products are for illustrative purposes only.

Fog Light Swift Led

Head Lamp Unit Swift Type-IV/Dzire TY-III

Tail Lamp Assy. Swift TY-IV LED