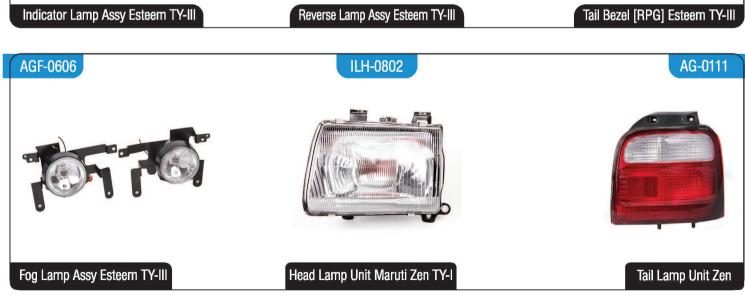

III/Swift TY-II/III/IV/Ertiga/ SX4/Brezza/Ritz

# AGF-0602



Fog Lamp Assy Swift/Dzire with Bezel

### AG-0222



Tail Lamp Unit Dzire TY-II

AG-0224



All Logos & There Names are Registered Trademarks of Respective Manufacturers. Product are for illustrative purposes only.





AG-0501 AG-0511







Tail Lamp Assy Full LED Baleno TY-II

Tail Lamp Assy Half LED Baleno TY-II

Tail Lamp Unit Brezza Non-LED/LED

AGF-0615 AG-0513 ILH-0803











Head Lamp Unit Alto Type-II

AGF-0133 AGF-0603



Tail Lamp Unit Alto TY-II



Indicator Lamp Assy Alto TY-I/III/ Wagon R TY-I/II





Fog Lamp Assy Alto TY-II

All Logos & There Names are Registered Trademarks of Respective Manufacturers. Product are for illustrative purposes only.

























































































AG-0432-RLU AGF-0751 AG-0411







Fog Lamp Assy Scorpio S11



Tail Lamp Assy. Bolero TY-I

AG-0414 AG-0415 AG-0416



Parking Lamp Assy. Bolero Full/Half Tapper L/R



Indicator Lamp Assy. DI/540



Tail Lamp Assy. Maxi- Truck/Pickup/ Gypsy/Champion

AG-0417

AGF-0683

ILH-0880

Fog Lamp Assy Bolero Type-I (White/Yellow)

Head Lamp Unit Bolero TY-II

















































Tail Lamp Assy. Honda City Type II

Side Indicator Lamp Assy. Honda City Type-I/II

Tail Lamp Unit Honda city Type-IV [ZX]

#### AG-0465 AG-0464 AGF-0741











Side Indicator Lamp Assy. Honda City Type-III

Side Indicator Lamp Assy. Honda City Type-IV [ZX]/V/VI/VII/Amaze TY-I/II (White)

Fog Lamp Assy Honda City Type-IV

#### ILH-0824 AG-0466 AG-0467







Head