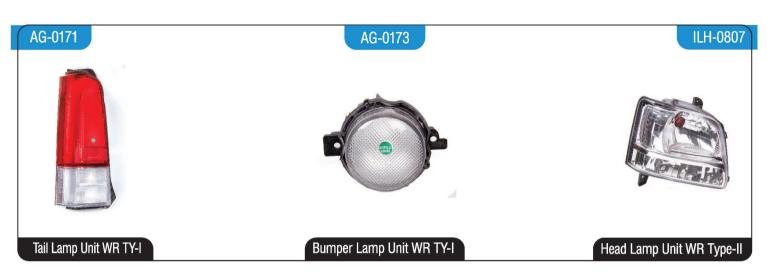

AG-0223



Rear Bumper Reflector L/R Dzire TY-I/II/III/Swift TY-II/III/IV/Ertiga/ SX4/Brezza/Ritz

# AGF-0602



Fog Lamp Assy Swift/Dzire with Bezel

### AG-0222



Tail Lamp Unit Dzire TY-II

AG-0224



All Logos & There Names are Registered Trademarks of Respective Manufacturers. Product are for illustrative purposes only.





AG-0501 AG-0511







Tail Lamp Assy Full LED Baleno TY-II

Tail Lamp Assy Half LED Baleno TY-II

Tail Lamp Unit Brezza Non-LED/LED

AGF-0615 AG-0513 ILH-0803











Head Lamp Unit Alto Type-II

AGF-0133 AGF-0603



Tail Lamp Unit Alto TY-II



Indicator Lamp Assy Alto TY-I/III/ Wagon R TY-I/II





Fog Lamp Assy Alto TY-II

All Logos & There Names are Registered Trademarks of Respective Manufacturers. Product are for illustrative purposes only.

























































































AG-0432-RLU AGF-0751 AG-0411







Fog Lamp Assy Scorpio S11



Tail Lamp Assy. Bolero TY-I

AG-0414 AG-0415 AG-0416



Parking Lamp Assy. Bolero Full/Half Tapper L/R



Indicator Lamp Assy. DI/540



Tail Lamp Assy. Maxi- Truck/Pickup/ Gypsy/Champion

AG-0417

AGF-0683

ILH-0880

Fog Lamp Assy Bolero Type-I (White/Yellow)

Head Lamp Unit Bolero TY-II

















































Tail Lamp Assy. Honda City Type II

Side Indicator Lamp Assy. Honda City Type-I/II

Tail Lamp Unit Honda city Type-IV [ZX]

#### AG-0465 AG-0464 AGF-0741











Side Indicator Lamp Assy. Honda City Type-III

Side Indicator Lamp Assy. Honda City Type-IV [ZX]/V/VI/VII/Amaze TY-I/II (White)

Fog Lamp Assy Honda City