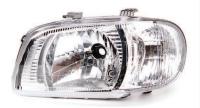

Tail Lamp Unit Liva TY-II

Head Lamp Unit Santro Type-II

Tail Lamp Unit Santro TY-II

AG-0454 AG-0455 AGF-0691

Side Indicator Lamp Assy. Tavera

Rear Bumper Reflector L/R Tavera

Fog Lamp Assy Tavera

ILH-0891