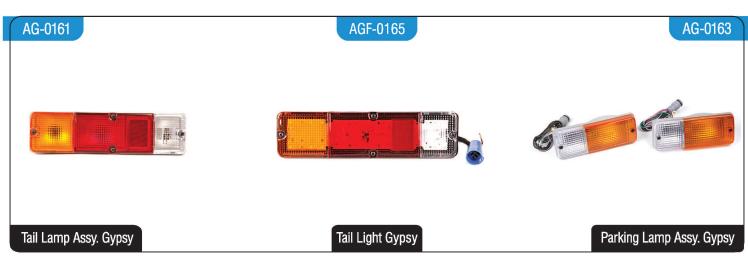

TY-II/III/IV/Ertiga/ SX4/Brezza/Ritz

# AGF-0602



Fog Lamp Assy Swift/Dzire with Bezel

### AG-0222



Tail Lamp Unit Dzire TY-II

AG-0224



All Logos & There Names are Registered Trademarks of Respective Manufacturers. Product are for illustrative purposes only.





AG-0501 AG-0511







Tail Lamp Assy Full LED Baleno TY-II

Tail Lamp Assy Half LED Baleno TY-II

Tail Lamp Unit Brezza Non-LED/LED

AGF-0615 AG-0513 ILH-0803











Head Lamp Unit Alto Type-II

AGF-0133 AGF-0603



Tail Lamp Unit Alto TY-II



Indicator Lamp Assy Alto TY-I/III/ Wagon R TY-I/II





Fog Lamp Assy Alto TY-II

All Logos & There Names are Registered Trademarks of Respective Manufacturers. Product are for illustrative purposes only.

























































































AG-0432-RLU AGF-0751 AG-0411







Fog Lamp Assy Scorpio S11



Tail Lamp Assy. Bolero TY-I

AG-0414 AG-0415 AG-0416



Parking Lamp Assy. Bolero Full/Half Tapper L/R



Indicator Lamp Assy. DI/540



Tail Lamp Assy. Maxi- Truck/Pickup/ Gypsy/Champion

AG-0417

AGF-0683

ILH-0880

Fog Lamp Assy Bolero Type-I (White/Yellow)

Head Lamp Unit Bolero TY-II

















































Tail Lamp Assy. Honda City Type II

Side Indicator Lamp Assy. Honda City Type-I/II

Tail Lamp Unit Honda city Type-IV [ZX]

#### AG-0465 AG-0464 AGF-0741











Side Indicator Lamp Assy. Honda City Type-III

Side Indicator Lamp Assy. Honda City Type-IV [ZX]/V/VI/VII/Amaze TY-I/II (White)

Fog Lamp Assy Honda City Type-IV

#### ILH-0824 AG-0466 AG-0467







Head Lamp Unit