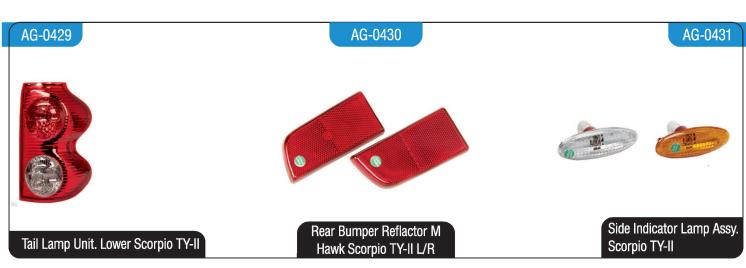

za Non-LED/LED

AGF-0615 AG-0513 ILH-0803











Head Lamp Unit Alto Type-II

AGF-0133 AGF-0603



Tail Lamp Unit Alto TY-II



Indicator Lamp Assy Alto TY-I/III/ Wagon R TY-I/II





Fog Lamp Assy Alto TY-II

All Logos & There Names are Registered Trademarks of Respective Manufacturers. Product are for illustrative purposes only.

























































































AG-0432-RLU AGF-0751 AG-0411







Fog Lamp Assy Scorpio S11



Tail Lamp Assy. Bolero TY-I

AG-0414 AG-0415 AG-0416



Parking Lamp Assy. Bolero Full/Half Tapper L/R



Indicator Lamp Assy. DI/540



Tail Lamp Assy. Maxi- Truck/Pickup/ Gypsy/Champion

AG-0417

AGF-0683

ILH-0880

Fog Lamp Assy Bolero Type-I (White/Yellow)

Head Lamp Unit Bolero TY-II

















































Tail Lamp Assy. Honda City Type II

Side Indicator Lamp Assy. Honda City Type-I/II

Tail Lamp Unit Honda city Type-IV [ZX]

#### AG-0465 AG-0464 AGF-0741











Side Indicator Lamp Assy. Honda City Type-III

Side Indicator Lamp Assy. Honda City Type-IV [ZX]/V/VI/VII/Amaze TY-I/II (White)

Fog Lamp Assy Honda City Type-IV

#### ILH-0824 AG-0466 AG-0467







Head Lamp Unit HONDA CITY TY-V/VI

Tail Lamp Unit Honda City Type-V [I V tech ty-I]

Tail Lamp Unit Honda City Type-VI [I V tech TY-II]



































AGF-0668 AG-1011 ILH-0842





Tail Lamp Unit Etios TY-I



Head Lamp Unit Etios Type I/Type II/ Liva Type I/II

AG-1031 AG-1012 AGF-0664



Tail Lamp Unit Etios TY-II



Indicator Lamp Assy. Etios TY-I/TY-II/Liva TY-II with holder