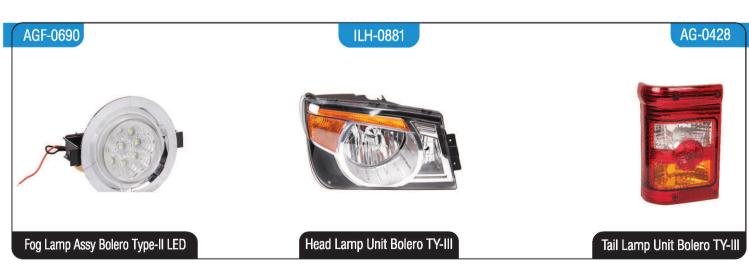

AG-0414 AG-0415 AG-0416

Parking Lamp Assy. Bolero Full/Half Tapper L/R

Indicator Lamp Assy. DI/540

Tail Lamp Assy. Maxi- Truck/Pickup/ Gypsy/Champion

AG-0417

AGF-0683

ILH-0880

Fog Lamp Assy Bolero Type-I (White/Yellow)

Head Lamp Unit Bolero TY-II

Tail Lamp Assy. Honda City Type II

Side Indicator Lamp Assy. Honda City Type-I/II

Tail Lamp Unit Honda city Type-IV [ZX]