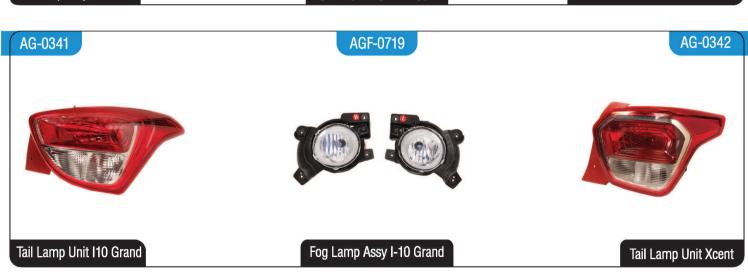

]

#### AG-0465 AG-0464 AGF-0741











Side Indicator Lamp Assy. Honda City Type-III

Side Indicator Lamp Assy. Honda City Type-IV [ZX]/V/VI/VII/Amaze TY-I/II (White)

Fog Lamp Assy Honda City Type-IV

#### ILH-0824 AG-0466 AG-0467







Head Lamp Unit HONDA CITY TY-V/VI

Tail Lamp Unit Honda City Type-V [I V tech ty-I]

Tail Lamp Unit Honda City Type-VI [I V tech TY-II]



































AGF-0668 AG-1011 ILH-0842





Tail Lamp Unit Etios TY-I



Head Lamp Unit Etios Type I/Type II/ Liva Type I/II

AG-1031 AG-1012 AGF-0664



Tail Lamp Unit Etios TY-II



Indicator Lamp Assy. Etios TY-I/TY-II/Liva TY-II with holder



Fog Lamp Assy Etios

AG-1041 ILH-0821 AG-0351



Tail Lamp Unit Liva TY-II

Head Lamp Unit Santro Type-II

Tail Lamp Unit Santro TY-II































































AG-0454 AG-0455 AGF-0691









Side Indicator Lamp Assy. Tavera

Rear Bumper Reflector L/R Tavera

Fog Lamp Assy Tavera

ILH-0891

AGF-0692

AGF-0693







Head Lamp Unit TAVERA TYPE-II

Fog Lamp Assy Tavera Type-II

Fog Lamp Assy Beat

AG-0456

AG-0443

AGF-0731



Tail Lamp Unit Beat TY-II









Side Indicator Lamp Assy. Spark/Beat (White/Yellow)

Fog Lamp Assy Micra