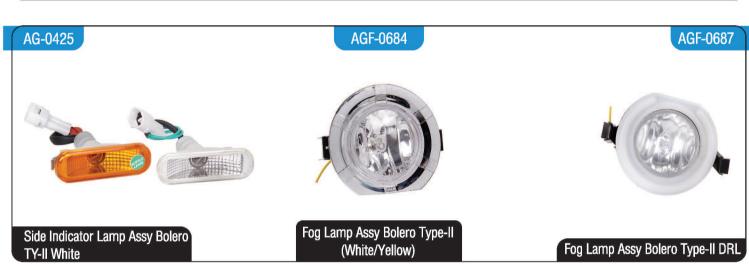

AG-0414 AG-0415 AG-0416

Parking Lamp Assy. Bolero Full/Half Tapper L/R

Indicator Lamp Assy. DI/540

Tail Lamp Assy. Maxi- Truck/Pickup/ Gypsy/Champion

AG-0417

AGF-0683

ILH-0880

Fog Lamp Assy Bolero Type-I (White/Yellow)

Head Lamp Unit Bolero TY-II

Tail Lamp Assy. Honda City Type II

Side Indicator Lamp Assy. Honda City Type-I/II

Tail Lamp Unit Honda city Type-IV [ZX]