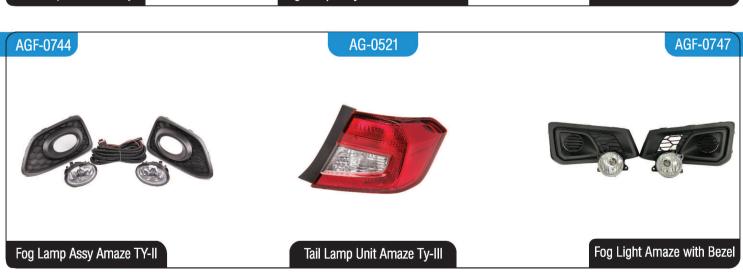

Head Lamp Unit Bolero TY-II

Tail Lamp Assy. Honda City Type II

Side Indicator Lamp Assy. Honda City Type-I/II

Tail Lamp Unit Honda city Type-IV [ZX]

#### AG-0465 AG-0464 AGF-0741

Side Indicator Lamp Assy. Honda City Type-III

Side Indicator Lamp Assy. Honda City Type-IV [ZX]/V/VI/VII/Amaze TY-I/II (White)

Fog Lamp Assy Honda City Type-IV