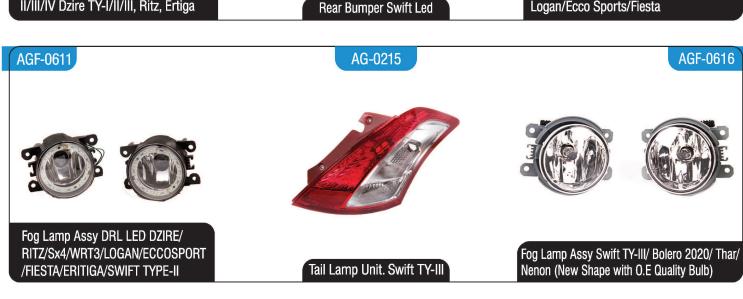

d, we are Down-To-Earth in making products. On the other hand, conform to the development of the times, we absorb new mode and new thinking for constantly enhancing our competitiveness, And to provide customers with more perfect products and services.

**DRS Auto Industries** focuses on product quality and try to safeguard the interests of customers.



All Logos & There Names are Registered Trademarks of Respective Manufacturers. Product are for illustrative purposes only.

# CONTENTS

Maruti

Mahindra

Honda

Toyota

Hyundai

Tata

Cheverolet

Nissan

VW

Skoda

Fiat-UNO

Ford & Others

3-12

13-16

17-18

19-21

22-24

25-27

28-29

30

30

30

30

31-32

All Logos & There Names are Registered Trademarks of Respective Manufacturers. Products are for illustrative purposes only.























Fog Light Swift Led

Head Lamp Unit Swift Type-IV/Dzire TY-III

Tail Lamp Assy. Swift TY-IV LED

## AGF-0614



Wr, Balero, Ciaz, Ertiga, S-Cross, A-Star, Grand Vita, Eco-Sport, Fiesta, Figo,

Fog Lamp Assy Swift (Valeo Type)

Duster, Fluence, Koleos, Kurid, Bolt, Zest

AG-0221



Tail Lamp Unit Dzire TY-I

AG-0223



Rear Bumper Reflector L/R Dzire TY-I/II/III/Swift TY-II/III/IV/Ertiga/ SX4/Brezza/Ritz

# AGF-0602



Fog Lamp Assy Swift/Dzire with Bezel

### AG-0222



Tail Lamp Unit Dzire TY-II

AG-0224



All Logos & There Names are Registered Trademarks of Respective Manufacturers. Product are for illustrative purposes only.





AG-0501 AG-0511







Tail Lamp Assy Full LED Baleno TY-II

Tail Lamp Assy Half LED Baleno TY-II

Tail Lamp Unit Brezza Non-LED/LED

AGF-0615 A