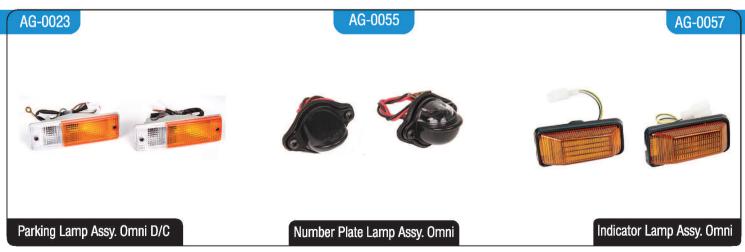

r L/R Dzire TY-I/II/III/Swift TY-II/III/IV/Ertiga/ SX4/Brezza/Ritz

# AGF-0602



Fog Lamp Assy Swift/Dzire with Bezel

### AG-0222



Tail Lamp Unit Dzire TY-II

AG-0224



All Logos & There Names are Registered Trademarks of Respective Manufacturers. Product are for illustrative purposes only.





AG-0501 AG-0511







Tail Lamp Assy Full LED Baleno TY-II

Tail Lamp Assy Half LED Baleno TY-II

Tail Lamp Unit Brezza Non-LED/LED

AGF-0615 AG-0513 ILH-0803











Head Lamp Unit Alto Type-II

AGF-0133 AGF-0603



Tail Lamp Unit Alto TY-II



Indicator Lamp Assy Alto TY-I/III/ Wagon R TY-I/II





Fog Lamp Assy Alto TY-II

All Logos & There Names are Registered Trademarks of Respective Manufacturers. Product are for illustrative purposes only.

























































































AG-0432-RLU AGF-0751 AG-0411







Fog Lamp Assy Scorpio S11



Tail Lamp Assy. Bolero TY-I

AG-0414 AG-0415 AG-0416



Parking Lamp Assy. Bolero Full/Half Tapper L/R



Indicator Lamp Assy. DI/540



Tail Lamp Assy. Maxi- Truck/Pickup/ Gypsy/Champion

AG-0417

AGF-0683

ILH-0880

Fog Lamp Assy Bolero Type-I (White/Yellow)

Head Lamp Unit Bolero TY-II

















































Tail Lamp Assy. Honda City Type II

Side Indicator Lamp Assy. Honda City Type-I/II

Tail Lamp Unit Honda city Type-IV [ZX]

#### AG-0465 AG-0464 AGF-0741











Side Indicator Lamp Assy. Honda City Type-III

Side Indicator Lamp Assy. Honda City Type-IV [ZX]/V/VI/VII/Amaze TY-I/II (White)

Fog Lamp Assy Honda City Type-IV

#### ILH-0824 AG-0466