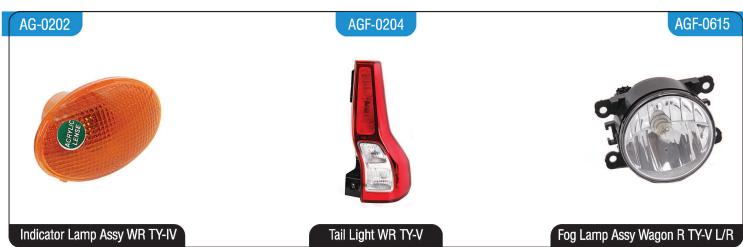

Rear Bumper Reflector L/R Dzire TY-I/II/III/Swift TY-II/III/IV/Ertiga/ SX4/Brezza/Ritz

# AGF-0602



Fog Lamp Assy Swift/Dzire with Bezel

### AG-0222



Tail Lamp Unit Dzire TY-II

AG-0224



All Logos & There Names are Registered Trademarks of Respective Manufacturers. Product are for illustrative purposes only.





AG-0501 AG-0511







Tail Lamp Assy Full LED Baleno TY-II

Tail Lamp Assy Half LED Baleno TY-II

Tail Lamp Unit Brezza Non-LED/LED

AGF-0615 AG-0513 ILH-0803











Head Lamp Unit Alto Type-II

AGF-0133 AGF-0603



Tail Lamp Unit Alto TY-II



Indicator Lamp Assy Alto TY-I/III/ Wagon R TY-I/II





Fog Lamp Assy Alto TY-II

All Logos & There Names are Registered Trademarks of Respective Manufacturers. Product are for illustrative purposes only.

























































































AG-0432-RLU AGF-0751 AG-0411







Fog Lamp Assy Scorpio S11



Tail Lamp Assy. Bolero TY-I

AG-0414 AG-0415 AG-0416



Parking Lamp Assy. Bolero Full/Half Tapper L/R



Indicator Lamp Assy. DI/540



Tail Lamp Assy. Maxi- Truck/Pickup/ Gypsy/Champion

AG-0417

AGF-0683

ILH-0880

Fog Lamp Assy Bolero Type-I (White/Yellow)

Head Lamp Unit Bolero TY-II

















































Tail Lamp Assy. Honda City Type II

Side Indicator Lamp Assy. Honda City Type-I/II

Tail Lamp Unit Honda city Type-IV [ZX]

#### AG-0465 AG-0464 AGF-0741











Side Indicator Lamp Assy. Honda City Type-III

Side Indicator Lamp Assy. Honda City Type-IV [ZX]/V/VI/VII/Amaze TY-I/II (White)

Fog Lamp Assy Honda City Type-IV

##